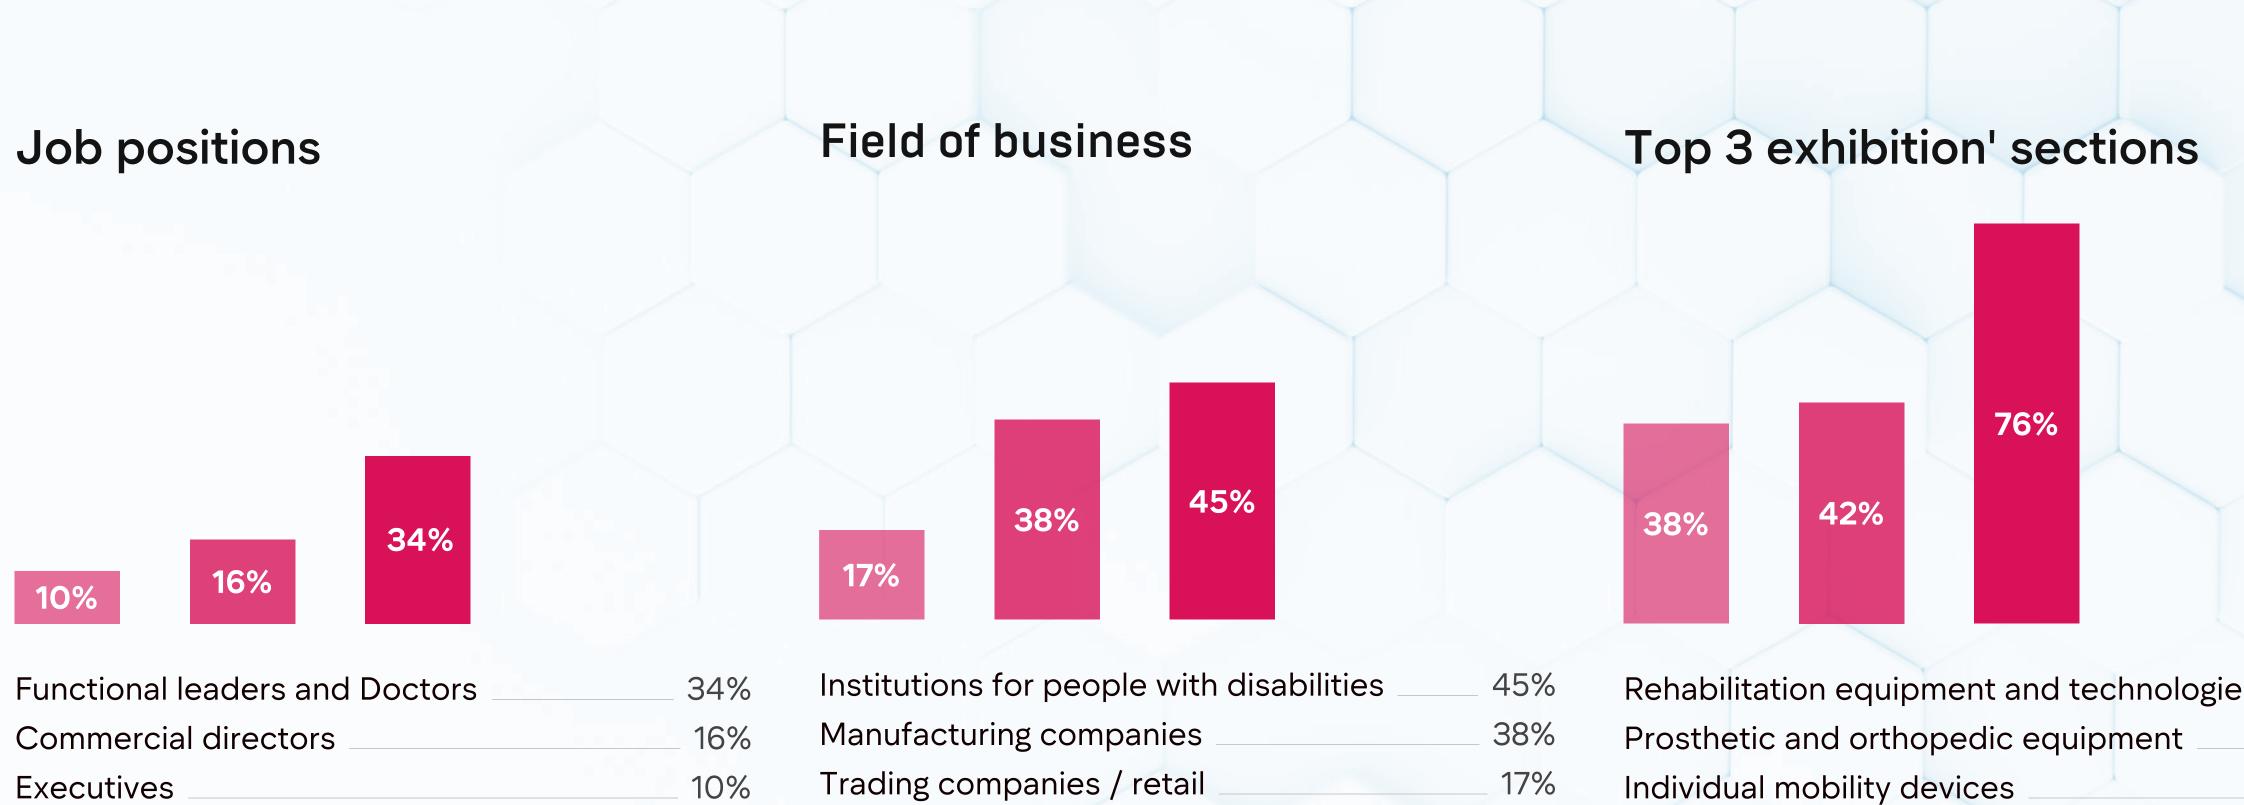

audience partners contacts

| ple with disabilities | 45% |
|-----------------------|-----|
| panies                | 38% |
| / retail              | 17% |

 $\bigcirc$ 

Rehabilitation equipment and technologies